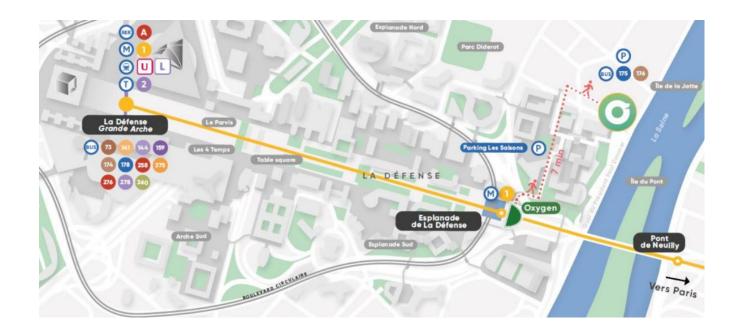

# **Arrival by Public Transport**

- RER: line A «La Défense Grande Arche», about 25 minutes walk to the Canopy building
- Metro line 1: "Esplanade de la Défense"
- Various Bus lines

#### Information about the Area

Siemens Healthineers La Défense is 10 km from Paris city center and is located in the Western district of Paris.

• Paris Office of Tourism