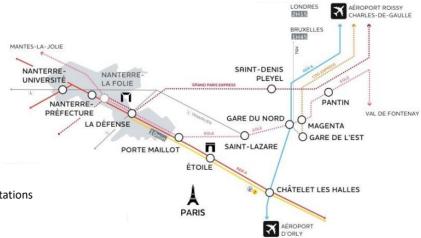

## Arrival by Airplane

The nearest airport is Roissy Charles de Gaulle. By car, it takes 50 minutes from the airport to the Training Center in Courbevoie. The same from Orly airport to the Training Center.

# **Arrival by Train**

Train stations are:

• "Paris Gare de Lyon": 30 minutes

• "Paris St Lazare": 23 minutes

• "Paris Montparnasse": 35 minutes

## Aujourd'hui:

- 10 min du centre de Paris
- 5 lignes de transports publics de haute capacité
- 22 lignes de bus

#### Demain:

- RER E
- Une nouvelle ligne et 2 nouvelles stations
- Paris La Défense => Gare du Nord : 10 mn
- En 2030: une nouvelle ligne et 2 nouvelles stations
- Paris La Défense => Roissy CDG : 35 min
- Paris La Défense => Orly : 35 mn